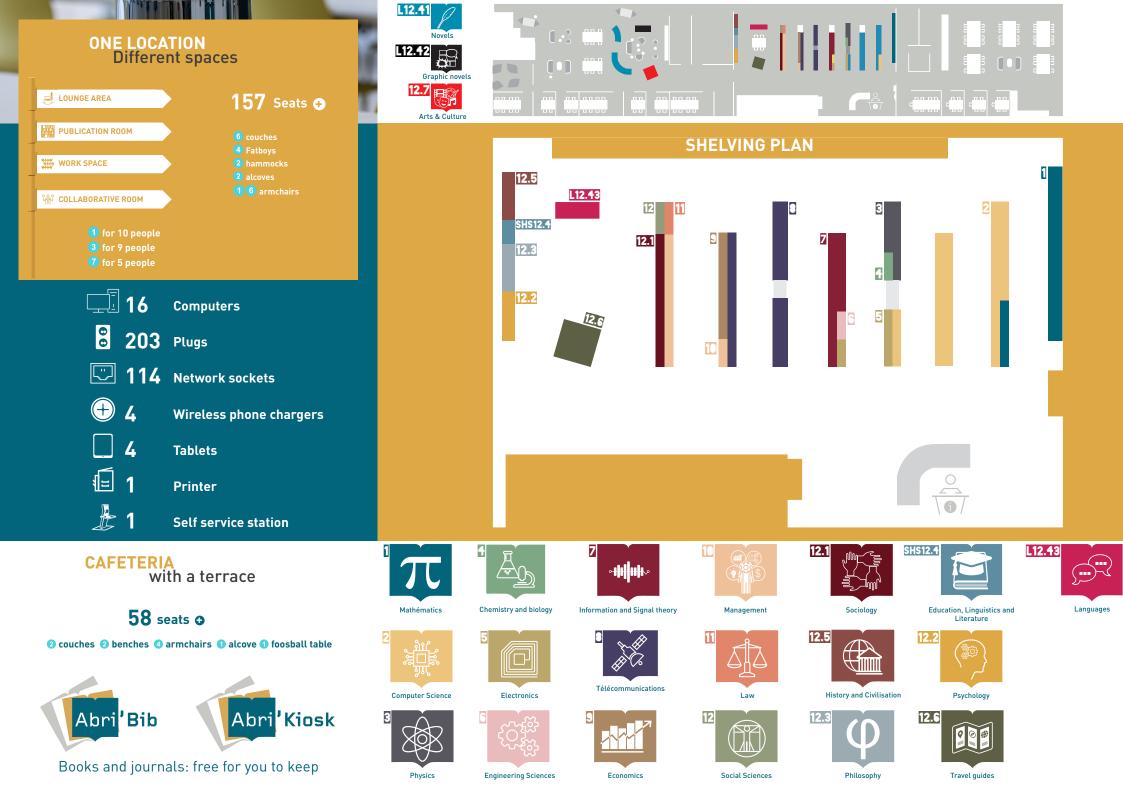

#### Library resources in number

More than 20 000 printed books More than 1 200 e-books More than 50 subscriptions to periodicals Tens of millions articles online

To know more about the library resources

## **Borrowing conditions**

**Telecom Paris, IP Paris and** Paris Saclay students and staff : 12 documents for 4 weeks

E-books : Streaming or downloading

External public : 3 documents for 4 weeks Journals : Everything may be borrowed except the latest issue