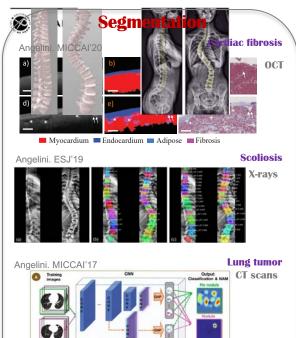

#### Deep Learning in Histopathology

**Generic Methodological ML** 

**Approaches** 

**EXAMPLARIS** on VERY Large cohorts