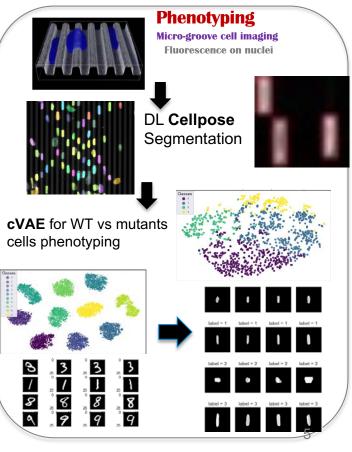

## Biomedical Image Computing & Machine Learning

Elsa D. Angelini, PhD Pietro Gori, PhD Telecom Paris Department Image-Data-Signal



#### **Our BIOMED Group**

IP PARIS

#### **Biomed Team & Collaborators**

- Within the Image-Data-Signal Department
- 3 faculty + ~15 PhD students + ~3 post-docs/RE focused on health data
- Several co-supervisions within Telecom faculties.



2

- External co-supervisions: hospitals, imaging manufacturers, startups, big pharma, others
- Strong international network of collaborators





### Machine Learning on biomedical Images



Brain tumo

case #2

Lung disease



#### Deep Learning in Medical Imaging









#### Deep Learning in Biological Imaging









#### Deep Learning in Histopathology









**Generic Methodological ML** 

**Approaches** 







**EXAMPLARIS** on VERY Large cohorts

#### Unsupervised Learning of <u>emphysema</u> subtypes on lung CT scans



New therapiesPersonalised medicine



Daniel Malinsky, <sup>7</sup>Fernando J Martinez, <sup>37</sup> Elizabeth C Delsone<sup>4</sup> Virtur F Ortena <sup>2</sup> Robert Paine, <sup>29</sup> Wendy Post, <sup>20</sup> Tess D Potting Edwin K Silverman, <sup>14</sup> Benjamin M Smith, <sup>431</sup> Prescott G Woodruft, <sup>33</sup> Andrew F Laine, <sup>19,10</sup>

# 2 PhD studen years)

NIF

All About

Grants

2 PhD students (10 years) + MSc students & Research Engineers

10 clinical collaborators

MESA SPIROMICS

COLUMBIA UNIVERSITY

IN THE CITY OF NEW YORK

Association Bet