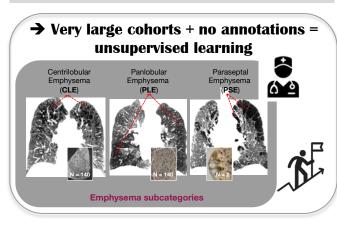

#### Unsupervised Learning of <u>emphysema</u> subtypes on lung CT scans

New therapiesPersonalised medicine

Daniel Malinsky, <sup>7</sup>Fernando J Martinez, <sup>37</sup> Elizabeth C Delsone<sup>4</sup> Virtur F Ortena <sup>2</sup> Robert Paine, <sup>29</sup> Wendy Post, <sup>20</sup> Tess D Potting Edwin K Silverman, <sup>14</sup> Benjamin M Smith, <sup>431</sup> Prescott G Woodruft, <sup>33</sup> Andrew F Laine, <sup>19,10</sup>