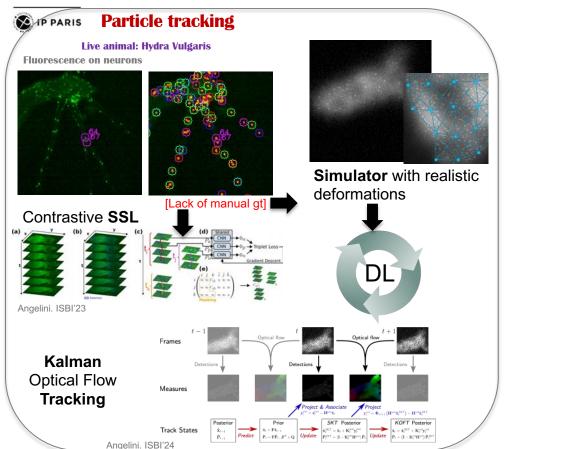

## Biomedical Image Computing & Machine Learning

Elsa D. Angelini, PhD Pietro Gori, PhD Telecom Paris Department Image-Data-Signal



#### **Our BIOMED Group**

IP PARIS

#### **Biomed Team & Collaborators**

- Within the Image-Data-Signal Department
- 3 faculty + ~15 PhD students + ~3 post-docs/RE focused on health data
- Several co-supervisions within Telecom faculties.



2

- External co-supervisions: hospitals, imaging manufacturers, startups, big pharma, others
- Strong international network of collaborators





### Machine Learning on biomedical Images



Brain tumo

case #2

Lung disease



#### Deep Learning in Medical Imaging









#### Deep Learning in Biological Imaging









#### Deep Learning in Histopathology









**Generic Methodological ML** 

**Approaches** 







**EXAMPLARIS** on VERY Large cohorts

#### Unsupervised Learning of <u>emphysema</u> subtypes on lung CT scans



New therapiesPersonalised medicine



Daniel Malinsky, <sup>7</sup>Fernando J Martinez, <sup>37</sup> Elizabeth C Delsone<sup>4</sup> Virtur F Ortena <sup>2</sup> Robert Paine, <sup>29</sup> Wendy Post, <sup>20</sup> Tess D Potting Edwin K Silverman, <sup>14</sup> Benjamin M Smith, <sup>431</sup> Prescott G Woodruft, <sup>33</sup> Andrew F Laine, <sup>19,10</sup>

# 2 PhD studen years)

NIF

All About

Grants

2 PhD students (10 years) + MSc students & Research Engineers

10 clinical collaborators

MESA SPIROMICS

COLUMBIA UNIVERSITY

IN THE CITY OF NEW YORK

Association B