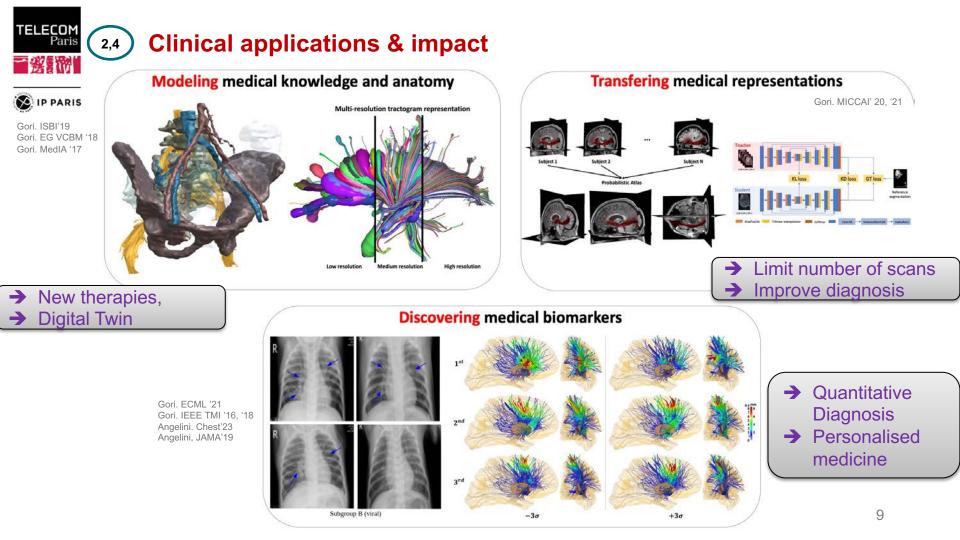

e, <sup>19,10</sup>

# 2 PhD studen years)

NIF

All About

Grants

2 PhD students (10 years) + MSc students & Research Engineers

10 clinical collaborators

MESA SPIROMICS

COLUMBIA UNIVERSITY

IN THE CITY OF NEW YORK

Association Between Long-term Exposure to Ambient Air Pollution and Change in Quantitatively Assessed Emphysema and Lung Function

Meng Wang, PhD, Carrie Pistenmaa Aaron, MD, Jaime Madrigano, ScD, Eric A. Hoffman, PhD, Elsa Angelini, PhD, Jei Yang, PhD, Andrew Laine, PhD, Thomas M. Vetterli, MS, Patrick L. Kinney, ScD, Paul D. Sampson, PhD, Lianne E. Sheppard, PhD, Adam A. Szpin, PhD, Saza D. Adar, ScD, Kurou Kiwa, PhD, Bearjamin Smith, MD, MS, David J. Lederer, MD, MS; Ana V. Diez-Roux, MD, PhD, Sverre Vedal, MD, Joel D. Kaufman, MD, MPH, R. Graham Barr, MD, DPH

IF = 56