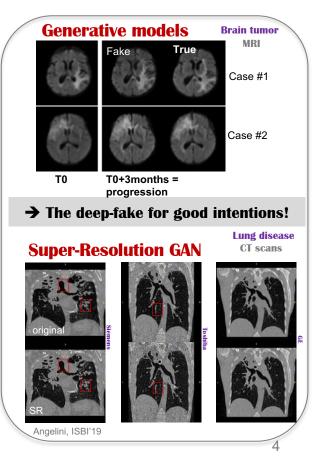

## Biomedical Image Computing & Machine Learning

Elsa D. Angelini, PhD Pietro Gori, PhD Telecom Paris Department Image-Data-Signal



#### **Our BIOMED Group**

IP PARIS

#### **Biomed Team & Collaborators**

- Within the Image-Data-Signal Department
- 3 faculty + ~15 PhD students + ~3 post-docs/RE focused on health data
- Several co-supervisions within Telecom faculties.



2

- External co-supervisions: hospitals, imaging manufacturers, startups, big pharma, others
- Strong international network of collaborators





### Machine Learning on biomedical Images



Brain tumo

case #2

Lung disease



#### Deep Learning in Medical Imaging









#### Deep Learning in Biological Imaging









#### Deep Learning in Histopathology









**Generic Methodological ML** 

**Approaches** 







**EXAMPLARIS** on VERY Large cohorts

#### Unsupervised Learning of <u>emphysema</u> subtypes on lung CT scans



New therapiesPersonalised medicine



Daniel Malinsky, <sup>7</sup>Fernando J Martinez, <sup>37</sup> Elizabeth C Delsone<sup>4</sup> Virtur F Ortena <sup>2</sup> Robert Paine, <sup>29</sup> Wendy Post, <sup>20</sup> Tess D Potting Edwin K Silverman, <sup>14</sup> Benjamin M Smith, <sup>431</sup> Prescott G Woodruft, <sup>33</sup> Andrew F Laine, <sup>19,10</sup>

# 2 PhD studen years)

NIF

All About

Grants

2 PhD students (10 years) + MSc students & Research Engineers

10 clinical collaborators

MESA SPIROMICS

COLUMBIA UN