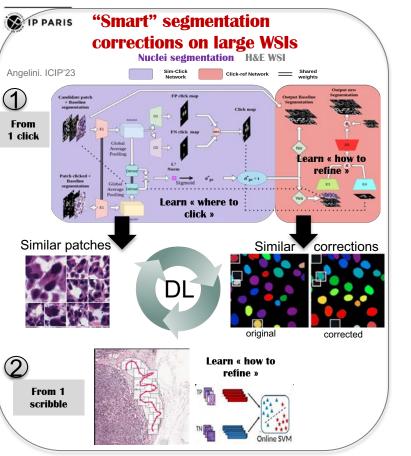

#### Deep Learning in Histopathology

**Generic Methodological ML** 

**Approaches** 

**EXAMPLARIS** on VERY Large cohorts