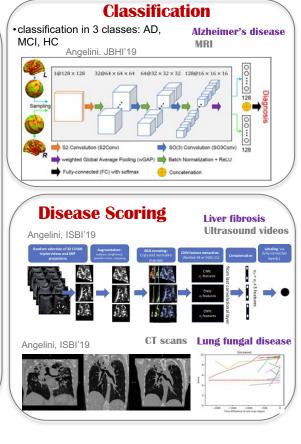

## Biomedical Image Computing & Machine Learning

Elsa D. Angelini, PhD Pietro Gori, PhD Telecom Paris Department Image-Data-Signal



#### **Our BIOMED Group**

IP PARIS

#### **Biomed Team & Collaborators**

- Within the Image-Data-Signal Department
- 3 faculty + ~15 PhD students + ~3 post-docs/RE focused on health data
- Several co-supervisions within Telecom faculties.



2

- External co-supervisions: hospitals, imaging manufacturers, startups, big pharma, others
- Strong international network of collaborators





### Machine Learning on biomedical Images



Brain tumo

case #2

Lung disease



#### Deep Learning in Medical Imaging









#### Deep Learning in Biological Imaging









#### Deep Learning in Histopathology









**Generic Methodological ML** 

**Approaches** 







**EXAMPLARIS** on VERY Large cohorts

#### Unsupervised Learning of <u>emphysema</u> subtypes on lung CT scans



New therapiesPersonalised medicine



Daniel Malinsky, <sup>7</sup>Fernando J Martinez, <sup>37</sup> Elizabeth C Delsone<sup>4</sup> Virtur F Ortena <sup>2</sup> Robert Paine, <sup>29</sup> Wendy Post, <sup>20</sup> Tess D Potting Edwin K Silverman, <sup>14</sup> Benjamin M Smith, <sup>431</sup> Prescott G Woodruft, <sup>33</sup> Andrew F Laine, <sup>19,10</sup>

# 2 PhD studen years)

NIF

All About

Grants

2 PhD students (10 years) + MSc students & Research Engineers

10 clinical collaborators

MESA SPIROMICS

COLUMBIA