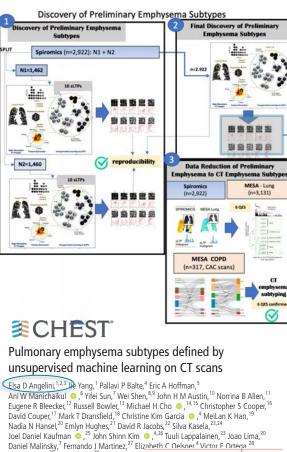

#### Unsupervised Learning of <u>emphysema</u> subtypes on lung CT scans

New therapiesPersonalised medicine

Daniel Malinsky, <sup>7</sup>Fernando J Martinez, <sup>37</sup> Elizabeth C Delsone<sup>4</sup> Virtur F Ortena <sup>2</sup> Robert Paine, <sup>29</sup> Wendy Post, <sup>20</sup> Tess D Potting Edwin K Silverman, <sup>14</sup> Benjamin M Smith, <sup>431</sup> Prescott G Woodruft, <sup>33</sup> Andrew F Laine, <sup>19,10</sup>