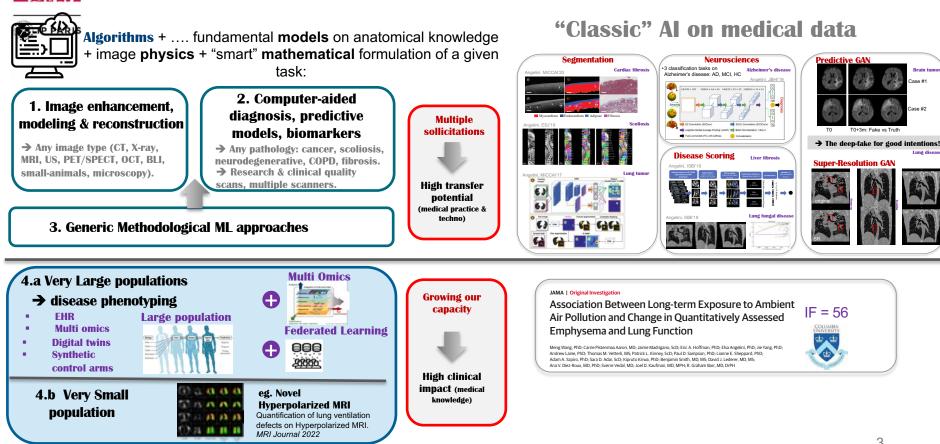

#### Deep Learning in Medical Imaging

#### Deep Learning in Biological Imaging

#### Deep Learning in Histopathology

**Generic Methodological ML** 

**Approaches** 

**EXAMPLARIS** on VERY Large cohorts

#### Unsupervised Learning of <u>emphysema</u> subtypes on lung CT scans

New therapiesPersonalised medicine

Daniel Malinsky, <sup>7</sup>Fernando J Martinez, <sup>37</sup> Elizabeth C Delsone<sup>4</sup> Virtur F Ortena <sup>2</sup> Robert Paine, <sup>29</sup> Wendy Post, <sup>20</sup> Tess D Potting Edwin K Silverman, <sup>14</sup> Benjamin M Smith, <sup>431</sup> Prescott G Woodruft, <sup>33</sup> Andrew F Laine, <sup>19,10</sup>

# 2 PhD studen years)

NIF

All About

Grants

2 PhD students (10 years) + MSc students & Research Engineers

10 clinical collaborators

MESA SPIROMICS

COLUMBIA UNIVERSITY

IN THE CITY OF NEW YORK

Association Between Long-term Exposure to Ambient Air Pollution and Change in Quantitatively Assessed Emphysema and Lung Function

Meng Wang, PhD, Carrie Pistenmaa Aaron, MD, Jaime Madrigano, ScD, Eric A. Hoffman, PhD, Elsa Angelini, PhD, Jei Yang, PhD, Andrew Laine, PhD, Thomas M. Vetterli, MS, Patrick L. Kinney, ScD, Paul D. Sampson, PhD, Lianne E. Sheppard, PhD, Adam A. Szpin, PhD, Saza D. Adar, ScD, Kurou Kiwa, PhD, Bearjamin Smith, MD, MS, David J. Lederer, MD, MS; Ana V. Diez-Roux, MD, PhD, Sverre Vedal, MD, Joel D. Kaufman, MD, MPH, R. Graham Barr, MD, DPH

IF = 56