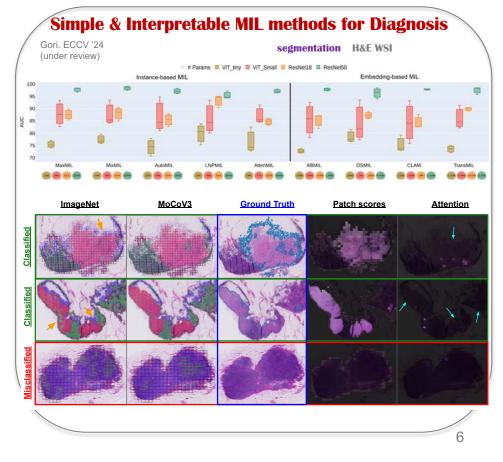

#### Deep Learning in Histopathology

**Generic Methodological ML** 

**Approaches** 

**EXAMPLARIS** on VERY Large cohorts