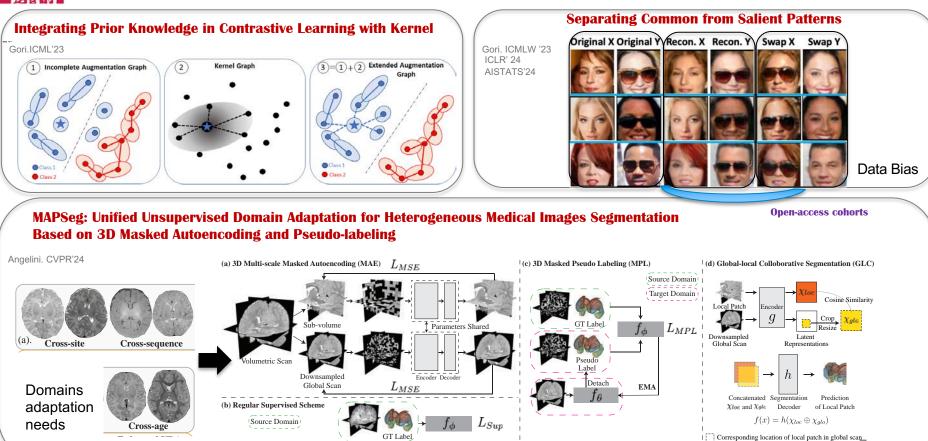

#### Deep Learning in Histopathology

**Generic Methodological ML** 

**Approaches** 

**EXAMPLARIS** on VERY Large cohorts